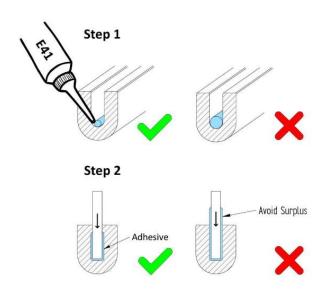

## **Fixing Instructions:**

Silex silicone 'U' profiles can be used to protect and edge internal and external apertures and for edging cylindrical panels.

We thoroughly recommend that our adhesive E41/E43N is used to fix the 'U' section permanently. A small bead of E41 adhesive should be applied to the inside of the 'U' section and then pushed into place. In some cases, it may help to put a few pieces of masking tape over the 'U' section to hold it in place whilst the silicone adhesive is allowed to cure (approx.24 hrs.).